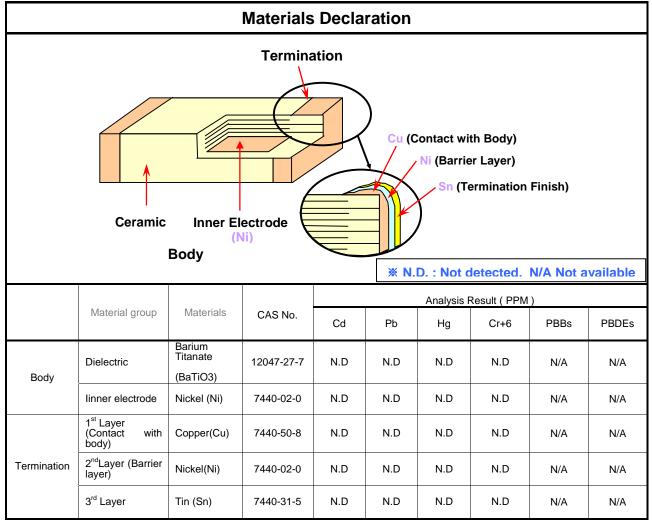

The detail information about ingredients of our MLCC is as below.

Supplier's Declaration Samsung Electro-Mechanics Co., Ltd

Page 1 of 3

Document No : MLR-K-02

www.sem.samsung.co.kr

# **Controlled substances**

| Substance                       | USE(O/X) | Purposes of Use                             |
|---------------------------------|----------|---------------------------------------------|
| Antimony and its compounds      | Х        |                                             |
| Arsenic and its compounds       | Х        |                                             |
| Beryllium and its compounds     | Х        |                                             |
| Barium and its compounds        | Х        |                                             |
| Manganese and its compounds     | Х        |                                             |
| Organic-tin compounds           | Х        |                                             |
| Nickel and its compounds        | 0        | Inner Electrode/<br>Plating (Barrier Layer) |
| Bismuth and its compounds       | Х        |                                             |
| Copper and its compounds        | 0        | Termination                                 |
| Asbestos etc.                   | Х        |                                             |
| Cyanides                        | Х        |                                             |
| Polychloroterphenyls(PCTs)      | Х        |                                             |
| Polychlorinated biphenyls(PCBs) | Х        |                                             |
| Polyvinyl chloride(PVC)         | Х        |                                             |